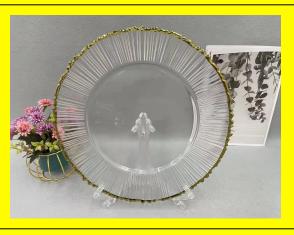

### CHARGER PLATE MIDDLE GLASS

PREMIUM QUALITY:

Read More

**Price:** KSh 300.00