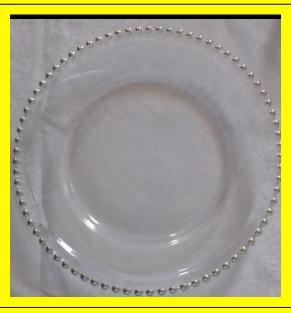

#### CHARGER PLATE P-002 BEADED SILVER

Royal and LuxuriousShape: Round Easy to clean Used in parties, wedding etc For decoration purposes only

Read More

Price: