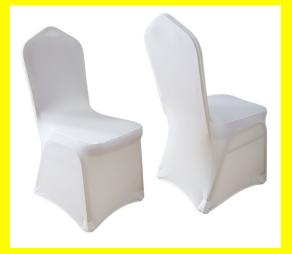

## LIGHT SPANDEX BLACK

PREMIUM QUALITY:

Read More

**Price:** KSh 300.00



## LIGHT SPANDEX DARK BROWN

PREMIUM QUALITY:

Read More

**Price:** KSh 300.00



## LIGHT SPANDEX GOLD

PREMIUM QUALITY:

Read More

**Price:** KSh 300.00



## **LIGHT SPANDEX NAVY BLUE**

Read More

**Price:** KSh 300.00



## **LIGHT SPANDEX PURPLE**

PREMIUM QUALITY:

Read More

**Price:** KSh 300.00



## **LIGHT SPANDEX RED**

PREMIUM QUALITY:

Read More

**Price:** KSh 300.00



## LIGHT SPANDEX ROYAL BLUE

PREMIUM QUALITY:

Read More

**Price:** KSh 300.00



#### LIGHT SPANDEX SKY BLUE

PREMIUM QUALITY:

Read More

**Price:** KSh 300.00



# **LIGHT SPANDEX WHITE**

PREMIUM QUALITY:

Read More

**Price:** KSh 300.00



## LIGHT SPANDEX WINE RED

PREMIUM QUALITY:

Read More

**Price:** KSh 300.00