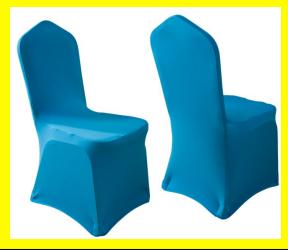

## LIGHT SPANDEX BLACK

PREMIUM QUALITY:

Read More

**Price:** KSh 300.00



## LIGHT SPANDEX DARK BROWN

PREMIUM QUALITY:

Read More

**Price:** KSh 300.00



## LIGHT SPANDEX GOLD

PREMIUM QUALITY:

Read More

**Price:** KSh 300.00



## **LIGHT SPANDEX NAVY BLUE**

Read More

**Price:** KSh 300.00



## **LIGHT SPANDEX PURPLE**

PREMIUM QUALITY:

Read More

**Price:** KSh 300.00



## **LIGHT SPANDEX RED**

PREMIUM QUALITY:

Read More

**Price:** KSh 300.00



## LIGHT SPANDEX ROYAL BLUE

PREMIUM QUALITY:

Read More

**Price:** KSh 300.00



#### LIGHT SPANDEX SKY BLUE

PREMIUM QUALITY:

Read More

**Price:** KSh 300.00



# **LIGHT SPANDEX WHITE**

PREMIUM QUALITY:

Read More

**Price:** KSh 300.00



## LIGHT SPANDEX WINE RED

PREMIUM QUALITY:

Read More

**Price:** KSh 300.00