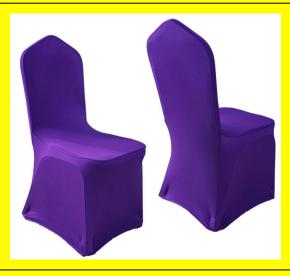

## LIGHT SPANDEX BLACK

PREMIUM QUALITY:

Read More

**Price:** KSh 300.00



## LIGHT SPANDEX DARK BROWN

PREMIUM QUALITY:

Read More

**Price:** KSh 300.00



## LIGHT SPANDEX GOLD

PREMIUM QUALITY:

Read More

**Price:** KSh 300.00



## **LIGHT SPANDEX NAVY BLUE**

Read More

**Price:** KSh 300.00



## **LIGHT SPANDEX PURPLE**

PREMIUM QUALITY:

Read More

**Price:** KSh 300.00



## **LIGHT SPANDEX RED**

PREMIUM QUALITY:

Read More

**Price:** KSh 300.00



## LIGHT SPANDEX ROYAL BLUE

PREMIUM QUALITY:

Read More

**Price:** KSh 300.00



#### LIGHT SPANDEX SKY BLUE

PREMIUM QUALITY:

Read More

**Price:** KSh 300.00



# **LIGHT SPANDEX WHITE**

PREMIUM QUALITY:

Read More

**Price:** KSh 300.00



## LIGHT SPANDEX WINE RED

PREMIUM QUALITY:

Read More

**Price:** KSh 300.00