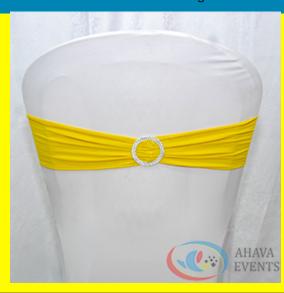

RED**

PREMIUM QUALITY:

Read More

**Price:** KSh 100.00



### **TIE BACK RED BOW**

PREMIUM QUALITY:

Read More

**Price:** KSh 200.00



#### TIE BACK ROYAL BLUE

PREMIUM QUALITY:

Read More



### TIE BACK ROYAL PURPLE

Read More

**Price:** KSh 100.00



### TIE BACK SAFARICOM GREEN

PREMIUM QUALITY:

Read More

**Price:** KSh 100.00



### TIE BACK SILVER

PREMIUM QUALITY:

Read More



### **TIE BACK SKY BLUE**

PREMIUM QUALITY:

Read More

**Price:** KSh 100.00



# TIE BACK TURQUOISE BLUE

PREMIUM QUALITY:

Read More

**Price:** KSh 100.00



### TIE BACK WHITE

PREMIUM QUALITY:

Read More



### TIE BACK WHITE

Read More

**Price:** KSh 100.00



## **TIE BACK WHITE BOW**

PREMIUM QUALITY:

Read More

**Price:** KSh 200.00



#### TIE BACK WINE RED

PREMIUM QUALITY:

Read More



# TIE BACK YELLOW

PREMIUM QUALITY:

Read More